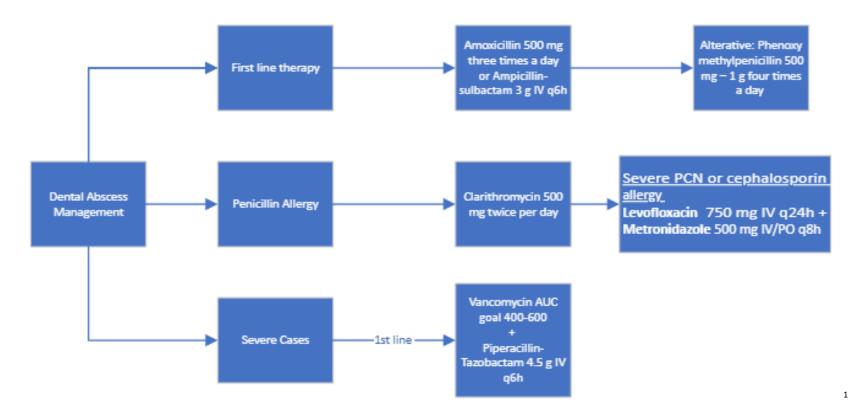

## **Dental Abscess**

CHI Formulary Treatment algorithm

**Treatment algorithm- October 2023** 

Supporting treatment algorithms for the clinical management of Dental Abscess

Figure 1 outlines a comprehensive treatment algorithm on **Dental Abscess**, aimed at addressing the different lines of treatment after thorough review of medical and economic evidence by CHI committees.

Figure 1: Dental Abscess Treatment Algorithm

\_

<sup>&</sup>lt;sup>1</sup> Scottish Dental Clinical Effectiveness Programme 2016
NHS Lanarkshire Dental Abscess Management Guidelines 2021
MSF Dental infections Clinical Guidelines 2023
Michigan Medicine - University of Michigan Guidelines for Treatment of Odontogenic Infections in Hospitalized Adults 2021
AAPD Use of Antibiotic Therapy for Pediatric Dental Patients 2022